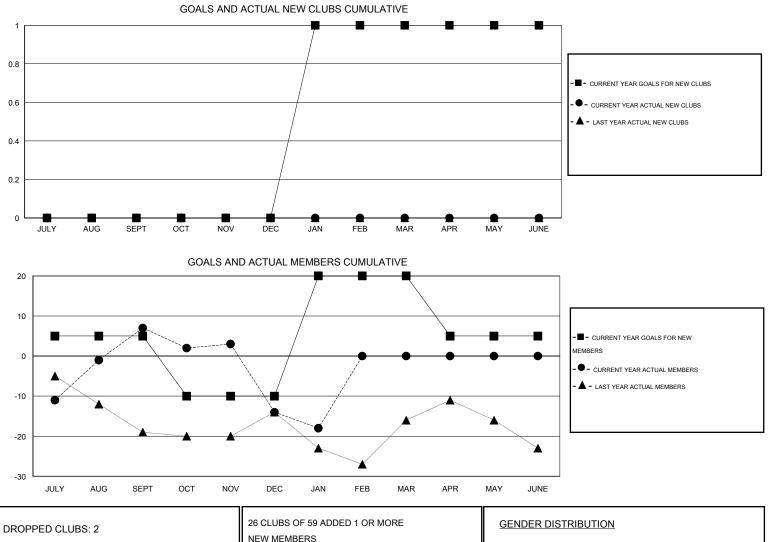

## LOCATION MICHIGAN

| _             |                  | Clubs            |                  |                  | Members               |                    |                                     |                    |                  |
|---------------|------------------|------------------|------------------|------------------|-----------------------|--------------------|-------------------------------------|--------------------|------------------|
|               | RESUL            | TS FOR 2015-2016 |                  |                  | RESULTS FOR 2015-2016 |                    |                                     |                    |                  |
| QUARTER       | NEW CLUB<br>GOAL | NEW CLUBS        | DROPPED<br>CLUBS | NET<br>GAIN/LOSS | QUARTER               | NEW MEMBER<br>GOAL | CHARTER AND<br>NEW MEMBERS<br>ADDED | DROPPED<br>MEMBERS | NET<br>GAIN/LOSS |
| JULY/AUG/SEPT | 0                | 0                | 0                | 0                | JULY/AUG/SEPT         | 5                  | 35                                  | 28                 | 7                |
| OCT/NOV/DEC   | 0                | 0                | 2                | -2               | OCT/NOV/DEC           | -15                | 37                                  | 58                 | -21              |
| JAN/FEB/MAR   | 1                | 0                | 0                | 0                | JAN/FEB/MAR           | 30                 | 8                                   | 12                 | -4               |
| APR/MAY/JUNE  | 0                | 0                | 0                | 0                | APR/MAY/JUNE          | -15                | 0                                   | 0                  | 0                |

| DROPPED CLUBS: 2 |     | 26 CLUBS OF 59 ADDED 1 OR MORE<br>NEW MEMBERS | GENDER DISTRIBU       | 1,186 (75.59%) |     |
|------------------|-----|-----------------------------------------------|-----------------------|----------------|-----|
| DROPPED MEMBERS  |     |                                               | FEMALE                | 383 (24.41%)   |     |
| DECEASED         | 11  | CLICK HERE FOR HEALTH                         |                       |                |     |
| CLUB CANCELLED   | 24  | ASSESSMENT DATA                               | FAMILY UNIT MEMBERS   |                | 247 |
| OTHER            | 63  |                                               | HEAD OF HOUSEHOLD     |                | 121 |
| TOTAL            | 98  |                                               | NON-HEAD OF HOUSEHOLI | 0              | 126 |
|                  | ~ • |                                               |                       |                |     |